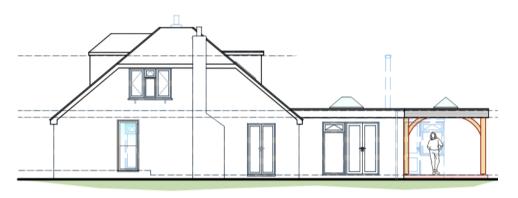

PROPOSED GROUND FLOOR



Reteined C3 Diveling 200mm high enclosed desclosed fencing. Amhoul Solo play area Grassed Flay Retended C3 Diveling Grossed Flay Covered Floy Sproe Requirements Children under two years: 3.5m2 per child. Two-year-olde: 2.8 w2 per ohld. Children aged three to five years: 2.3 m2 per o Patro Play Learning and Play Environment Lounge Deckled !!! Protect Main Entrange to House. Seneony and Kitcher/Stuff Quan Play Krohen I G. D.Beam

Existing Ground Floor Plan

# PROPOSED ROOF PLAN

# EXISTING FIRST FLOOR AND ROOF PLAN (FIRST FLOOR UNCHANGED)





#### FRONT AND REAR ELEVATION EXISTING



#### FRONT AND REAR ELEVATION PROPOSED



Proposed Front Elevation

Proposed Rear Elevation

#### SIDE ELEVATIONS EXISTING





Existing Side Elevation

#### SIDE ELEVATIONS PROPOSED





Proposed Side Elevation

Proposed Side Elevation

## **VIEW FROM SITE ACCESS**



### **VIEW TOWARDS WEST ELEVATION**



### **VIEW TOWARDS REAR GARDEN**



# VIEW TOWARDS REAR ELEVATION AND BOUNDARY WITH NEIGHBOURING PROPERTY