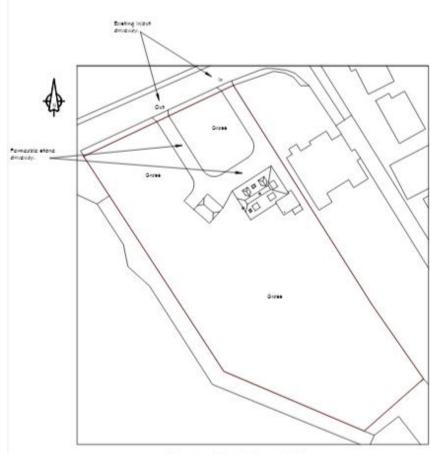

# LAYOUT – EXISTING AND PROPOSED

Existing Block Flan 1:500

Proposed Block Flan 1:500