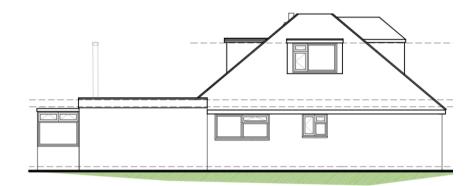

sed Block Flan 1:500

#### **EXISTING GROUND FLOOR**

#### PROPOSED GROUND FLOOR



Reteined C3 Diveling 200mm high enclosed desclosed fencing. Amhoul Solo play area Grassed Flay Retended C3 Diveling Grossed Flay Covered Floy Sproe Requirements Children under two years: 3.5m2 per child. Two-year-olde: 2.8 w2 per ohld. Children aged three to five years: 2.3 m2 per o Patro Play Learning and Play Environment Lounge Deckled !!! Protect Main Entrange to House. Seneony and Kitcher/Stuff Quan Play Krohen I G. D.Beam

Existing Ground Floor Plan

# PROPOSED ROOF PLAN

# EXISTING FIRST FLOOR AND ROOF PLAN (FIRST FLOOR UNCHANGED)





#### FRONT AND REAR ELEVATION EXISTING



#### FRONT AND REAR ELEVATION PROPOSED



Proposed Front Elevation

Proposed Rear Elevation

#### SIDE ELEVATIONS EXISTING





Existing Side Elevation

#### SIDE ELEVATIONS PROPOSED





Proposed Side Elevation

Proposed Side Elevation

## **VIEW FROM SITE ACCESS**



### **VIEW TOWARDS WEST ELEVATION**



### **VIEW TOWARDS REAR GARDEN**



# VIEW TOWARDS REAR ELEVATION AND BOUNDARY WITH NEIGHBOURING PROPERTY