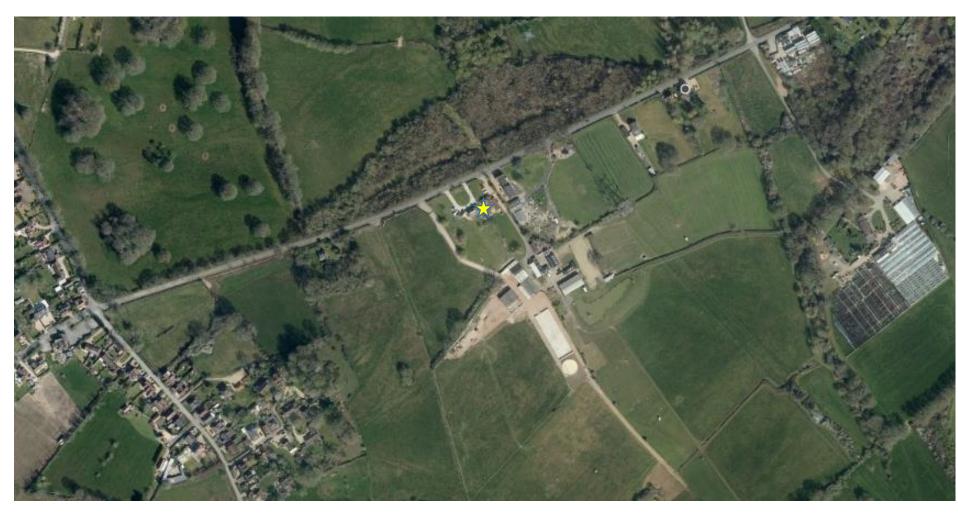

### 23/01042/FUL

# CHANGE OF USE OF USE OF PART OF EXISTING DWELLING TO A DAY CARE NURSERY FOR CHILDREN (USE CLASS E(F))

TRULLINGHAM FARM,
WINTERSHILL,
DURLEY
SO32 2AH



### **LOCATION PLAN**



# **AERIAL PHOTOGRAPH**



# LAYOUT – EXISTING AND PROPOSED



Existing Block Flan 1:500



Proposed Block Flan 1:500

#### **EXISTING GROUND FLOOR**

#### PROPOSED GROUND FLOOR



Reteined C3 Diveling 200mm high enclosed desclosed fencing. Amhoul Solo play area Grassed Flay Retended C3 Diveling Grossed Flay Covered Floy Sproe Requirements Children under two years: 3.5m2 per child. Two-year-olde: 2.8 w2 per ohld. Children aged three to five years: 2.3 m2 per o Patro Play Learning and Play Environment Lounge Deckled !!! Protect Main Entrange to House. Seneony and Kitcher/Stuff Quan Play Krohen I G. D.Beam

Existing Ground Floor Plan

# PROPOSED ROOF PLAN

# EXISTING FIRST FLOOR AND ROOF PLAN (FIRST FLOOR UNCHANGED)





#### FRONT AND REAR ELEVATION EXISTING



#### FRONT AND REAR ELEVATION PROPOSED



Proposed Fro