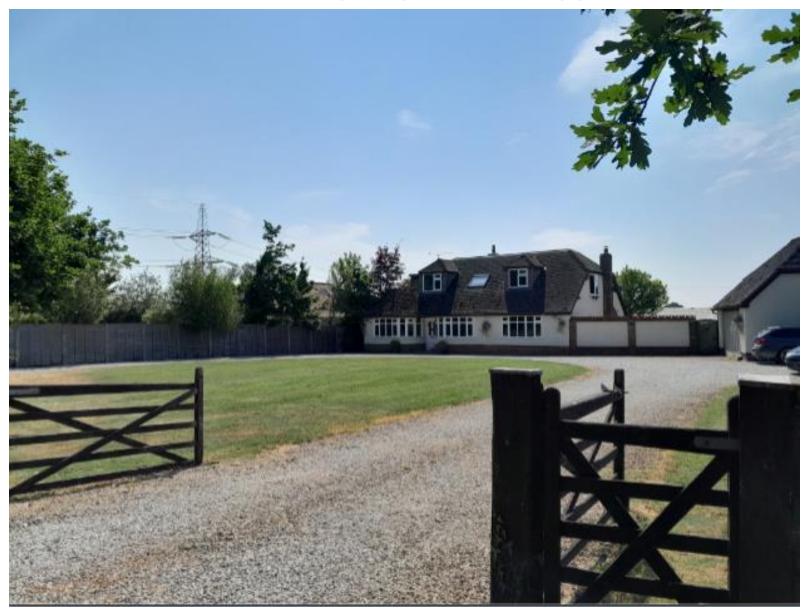

. Amhoul Solo play area Grassed Flay Retended C3 Diveling Grossed Flay Covered Floy Sproe Requirements Children under two years: 3.5m2 per child. Two-year-olde: 2.8 w2 per ohld. Children aged three to five years: 2.3 m2 per o Patro Play Learning and Play Environment Lounge Deckled !!! Protect Main Entrange to House. Seneony and Kitcher/Stuff Quan Play Krohen I G. D.Beam

Existing Ground Floor Plan

# PROPOSED ROOF PLAN

# EXISTING FIRST FLOOR AND ROOF PLAN (FIRST FLOOR UNCHANGED)





#### FRONT AND REAR ELEVATION EXISTING



#### FRONT AND REAR ELEVATION PROPOSED



Proposed Front Elevation

Proposed Rear Elevation

#### SIDE ELEVATIONS EXISTING





Existing Side Elevation

#### SIDE ELEVATIONS PROPOSED





Proposed Side Elevation

Proposed Side Elevation

## **VIEW FROM SITE ACCESS**



### **VIEW TOWARDS WEST ELEVATION**



### **VIEW TOWARDS REAR GARDEN**



# VIEW TOWARDS REAR ELEVATION AND BOUNDARY WITH NEIGHBOURING PROPERTY