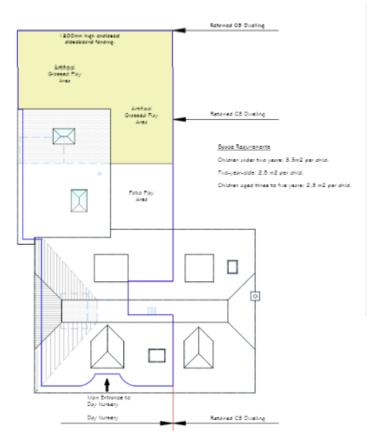

#### PROPOSED GROUND FLOOR

Reteined C3 Diveling 200mm high enclosed desclosed fencing. Amhoul Solo play area Grassed Flay Retended C3 Diveling Grossed Flay Covered Floy Sproe Requirements Children under two years: 3.5m2 per child. Two-year-olde: 2.8 w2 per ohld. Children aged three to five years: 2.3 m2 per o Patro Play Learning and Play Environment Lounge Deckled !!! Protect Main Entrange to House. Seneony and Kitcher/Stuff Quan Play Krohen I G. D.Beam