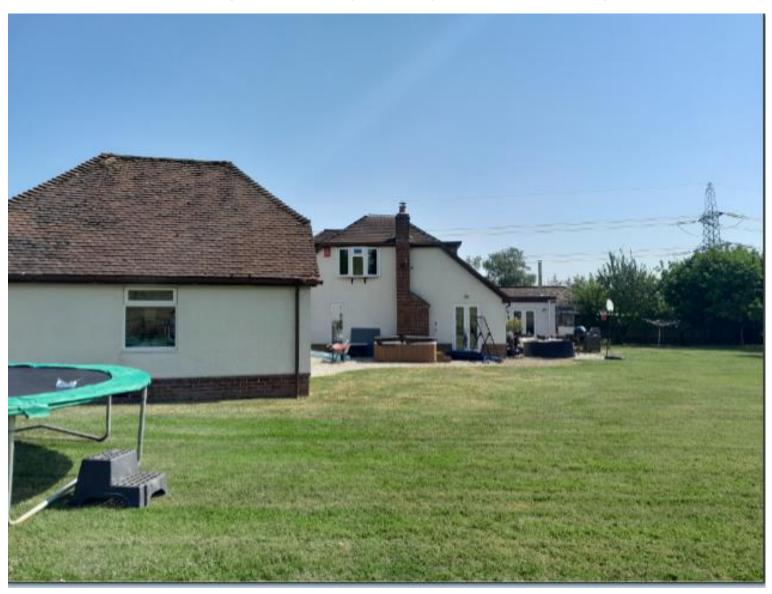

tended C3 Diveling Grossed Flay Covered Floy Sproe Requirements Children under two years: 3.5m2 per child. Two-year-olde: 2.8 w2 per ohld. Children aged three to five years: 2.3 m2 per o Patro Play Learning and Play Environment Lounge Deckled !!! Protect Main Entrange to House. Seneony and Kitcher/Stuff Quan Play Krohen I G. D.Beam

Existing Ground Floor Plan

# PROPOSED ROOF PLAN

# EXISTING FIRST FLOOR AND ROOF PLAN (FIRST FLOOR UNCHANGED)





#### FRONT AND REAR ELEVATION EXISTING



#### FRONT AND REAR ELEVATION PROPOSED



Proposed Front Elevation

Proposed Rear Elevation

#### SIDE ELEVATIONS EXISTING





Existing Side Elevation

#### SIDE ELEVATIONS PROPOSED





Proposed Side Elevation

Proposed Side Elevation

## **VIEW FROM SITE ACCESS**



### **VIEW TOWARDS WEST ELEVATION**



### **VIEW TOWARDS REAR GARDEN**



# VIEW TOWARDS REAR ELEVATION AND BOUNDARY WITH NEIGHBOURING PROPERTY