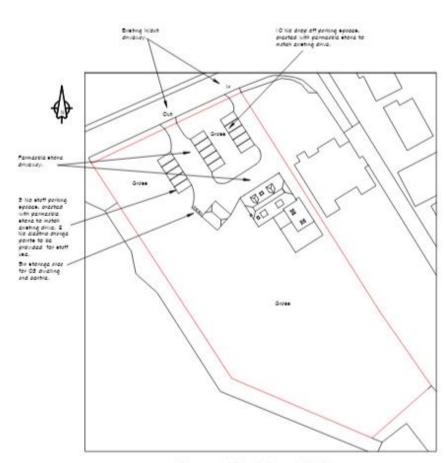

#### PROPOSED GROUND FLOOR

Reteined C3 Diveling 200mm high enclosed desclosed fencing. Amhoul Solo play area Grassed Flay Retended C3 Diveling Grossed Flay Covered Floy Sproe Requirements Children under two years: 3.5m2 per child. Two-year-olde: 2.8 w2 per ohld. Children aged three to five years: 2.3 m2 per o Patro Play Learning and Play Environment Lounge Deckled !!! Protect Main Entrange to House. Seneony and Kitcher/Stuff Quan Play Krohen I G. D.Beam

Existing Ground Floor Plan