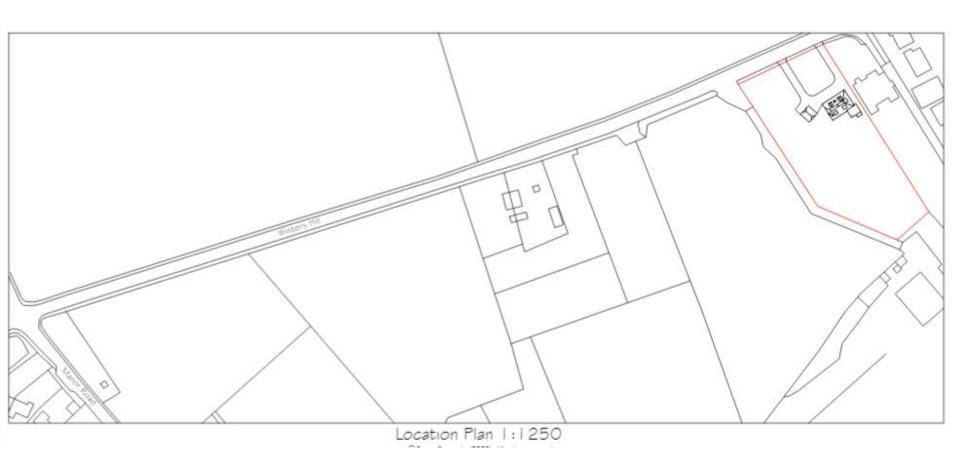

### 23/01042/FUL

# CHANGE OF USE OF USE OF PART OF EXISTING DWELLING TO A DAY CARE NURSERY FOR CHILDREN (USE CLASS E(F))

TRULLINGHAM FARM,
WINTERSHILL,
DURLEY
SO32 2AH



### **LOCATION PLAN**



# **AERIAL PHOTOGRAPH**



# LAYOUT – EXISTING AND PROPOSED



Existing Block Flan 1:500



Proposed Block Flan 1:500

#### **EXISTING GROUND FLOOR**

#### PROPOSED GROUND FLOOR



Reteined C3 Diveling 200mm high enclosed desclosed fencing. Amhoul Solo play area Grassed Flay Retended C3 Diveling Grossed Flay Covered Floy Sproe Requirements Children under two years: 3.5m2 per child. Two-year-olde: 2.8 w2 per ohld. Children aged three to five years: 2.3 m2 per o Patro Play Learning and Play Environment Lounge Deckled !!! Protect Main Entrange to House. Seneony and Kitcher/Stuff Quan Play Krohen I G. D.Beam

Existing Ground Floor Plan

# PROPOSED ROOF PLAN

# EXISTING FIRST FLOOR AND ROOF PLAN (FIRST FLOOR UNCHANGED)





#### FRONT AND REAR ELEVATION EXISTING



#### FRONT AND REAR ELEVATI