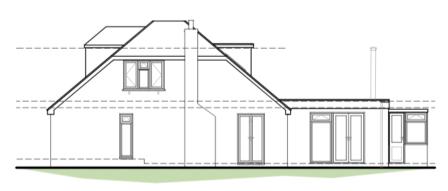

posed Block Flan 1:500

#### **EXISTING GROUND FLOOR**

#### PROPOSED GROUND FLOOR



Reteined C3 Diveling 200mm high enclosed desclosed fencing. Amhoul Solo play area Grassed Flay Retended C3 Diveling Grossed Flay Covered Floy Sproe Requirements Children under two years: 3.5m2 per child. Two-year-olde: 2.8 w2 per ohld. Children aged three to five years: 2.3 m2 per o Patro Play Learning and Play Environment Lounge Deckled !!! Protect Main Entrange to House. Seneony and Kitcher/Stuff Quan Play Krohen I G. D.Beam

Existing Ground Floor Plan

# PROPOSED ROOF PLAN

# EXISTING FIRST FLOOR AND ROOF PLAN (FIRST FLOOR UNCHANGED)





#### FRONT AND REAR ELEVATION EXISTING



#### FRONT AND REAR ELEVATION PROPOSED



Proposed Front Elevation

Proposed Rear Elevation

#### SIDE ELEVATIONS EXISTING





Existing Side Elevation

#### SIDE ELEVATIONS PROPOSED





Proposed Side Elevation

Proposed Side Elevation

## **VIEW FROM SITE ACCESS**



### **VIEW TOWARDS WEST ELEVATION**



### **VIEW TOWARDS REAR GARDEN**



# VIEW TOWARDS REAR ELEVATION AND BOUNDARY WITH NEIGHBOURING PROPERTY