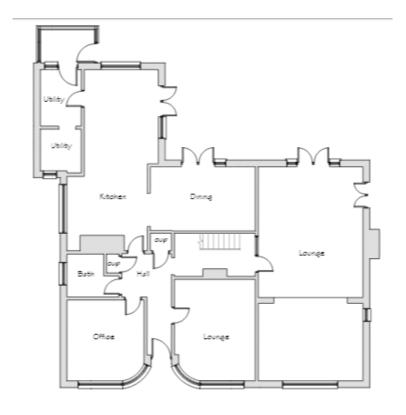

### 23/01042/FUL

# CHANGE OF USE OF USE OF PART OF EXISTING DWELLING TO A DAY CARE NURSERY FOR CHILDREN (USE CLASS E(F))

TRULLINGHAM FARM,
WINTERSHILL,
DURLEY
SO32 2AH



### **LOCATION PLAN**



# **AERIAL PHOTOGRAPH**



# LAYOUT – EXISTING AND PROPOSED



Existing Block Flan 1:500



Proposed Block Flan 1:500

#### **EXISTING GROUND FLOOR**

#### PROPOSED GROUND FLOOR



Reteined C3 Diveling 200mm high enclosed desclosed fencing. Amhoul Solo play area Grassed Flay Retended C3 Diveling Grossed Flay Covered Floy Sproe Requirements Children under two years: 3.5m2 per child. Two-year-olde: 2.8 w2 per ohld. Children aged three to five years: 2.3 m2 per o Patro Play Learning and Play Environment Lounge Deckled !!! Protect Main Entrange to House. Seneony and Kitcher/Stuff Quan Play Krohen I G. D.Beam

Existing Ground Floor Plan

# PROPOSED ROOF PLAN

# EXISTING FIRST FLOOR AND ROOF PLAN (FIRST FLOOR UNCHANGED)





#### FRONT AND REAR ELEVATION EXISTING



#### FRONT AND REAR ELEVATION PROPOSED



Proposed Front Elevation

Proposed Rear Elevation

#### SIDE ELEVATIONS EXISTING





Existing Side Elevation

#### SIDE ELEVATIONS PROPOSED





Proposed Side Elevat