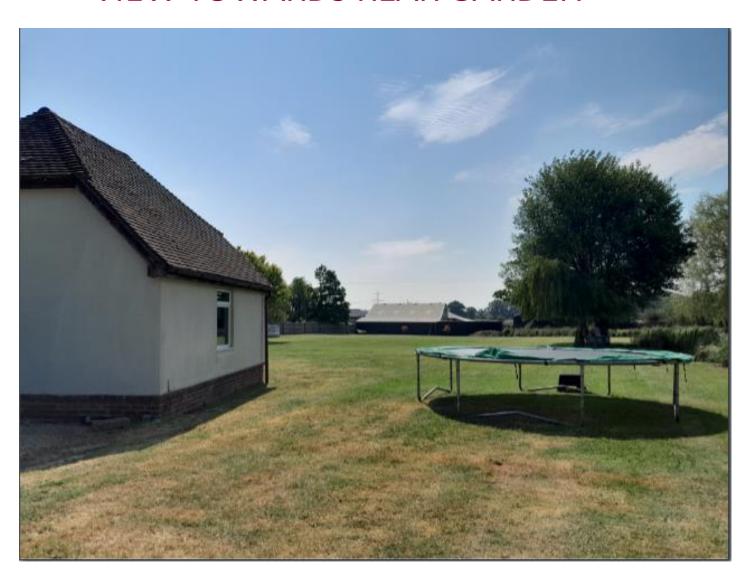

red Floy Sproe Requirements Children under two years: 3.5m2 per child. Two-year-olde: 2.8 w2 per ohld. Children aged three to five years: 2.3 m2 per o Patro Play Learning and Play Environment Lounge Deckled !!! Protect Main Entrange to House. Seneony and Kitcher/Stuff Quan Play Krohen I G. D.Beam

Existing Ground Floor Plan

# PROPOSED ROOF PLAN

# EXISTING FIRST FLOOR AND ROOF PLAN (FIRST FLOOR UNCHANGED)





#### FRONT AND REAR ELEVATION EXISTING



#### FRONT AND REAR ELEVATION PROPOSED



Proposed Front Elevation

Proposed Rear Elevation

#### SIDE ELEVATIONS EXISTING





Existing Side Elevation

#### SIDE ELEVATIONS PROPOSED





Proposed Side Elevation

Proposed Side Elevation

## **VIEW FROM SITE ACCESS**



### **VIEW TOWARDS WEST ELEVATION**



### **VIEW TOWARDS REAR GARDEN**



# VIEW TOWARDS REAR ELEVATION AND BOUNDARY WITH NEIGHBOURING PROPERTY